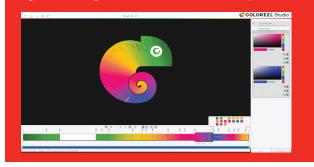

### COLOREEL

The included Coloreel Studio software has been designed with simplicity and ease-of-use in mind, allowing you to quickly and easily modify digitized designs to utilize the Coloreel system.