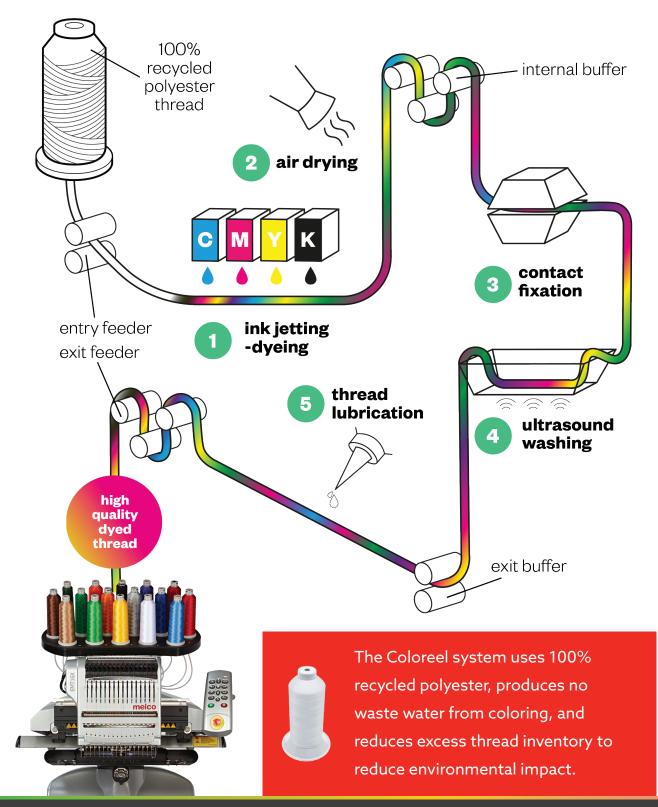

### WHAT IS IT?

Coloreel's state-of-the-art on-demand thread dying technology ensures vibrant, consistent, and lasting color that is rapidly processed and dried to keep up the highspeed stitching of the Melco EMT16X.

#### Melco's Acti-Feed™ Advantage

Coloreel's innovative coloring system, which utilizes a single thread and needle, places great emphasis on achieving remarkable results through consistency and precision in thread placement. The key to this precision lies in Melco's Acti-Feed<sup>™</sup> auto-tensioning, guaranteeing that color transitions occur precisely as intended, irrespective of the fabric type.