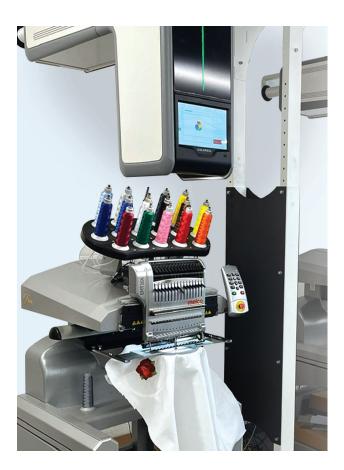

#### A Better Fit For You

Melco's EMT16X Modular System offers the flexibility of adding and managing each embroidery head separately. Unlike conventional multi-head configuration, this means you have the freedom to utilize Coloreel with only the specific heads you require, eliminating the necessity for a Coloreel attachment for each machine head. By dedicating a Coloreel head for intricate designs exceeding 16 colors, your other machines can handle larger projects efficiently.

### Maximum Performance

Turbocharge your turnaround when you combine the EMT16X's amazing speed with Coloreels ability elminate thread changes and excess trims and tie-offs.